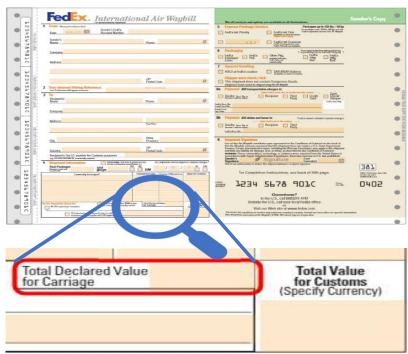

## Additional insurance and/or a value to increase the liability of the service provider:

ZEISS has signed a general insurance for transportation. For courier-, express-or parcel services (CEP) the shipper is therefore not permitted to arrange an additional insurance and/or a value to increase the liability of the service provider if not mentioned differently in the individual purchase order. The field("Total Declared Value for Carriage") on the shipping label and/or waybill is not to be filled.

Example of a FedEx-waybill: (comparable on waybills/labels of other service providers)