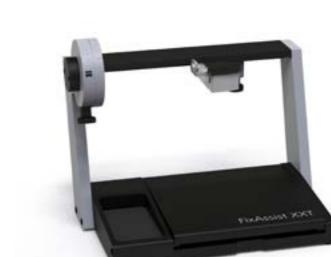

### Fast and precise preparation

adjustment of stylus

systems.

**ZEISS Stylus Assembly Pliers** shorten preparation time and simplify assembly.