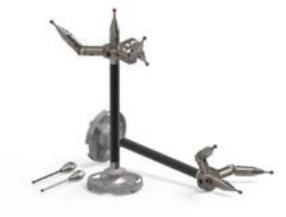

### Fast and precise preparation

adjustment of stylus

systems.

**ZEISS Stylus Assembly Pliers** shorten preparation time and simplify assembly.

## **ZEISS Stylus Systems**

optimized for the VAST XXT probe - enables precision and flexibility. **i** 