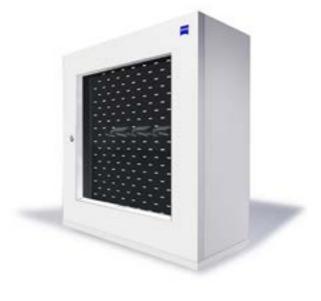

## **ZEISS Multi Sensor Cabinet**

organizes parts in the measuring room and protects your stylus systems.

Discover our large selection of original ZEISS accessories – and put your productivity into the fast lane!