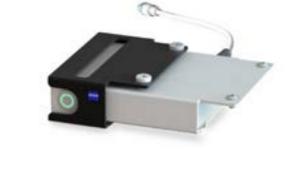

## **ZEISS ProMax**

makes optimal use of the available measuring range and prevents collisions.