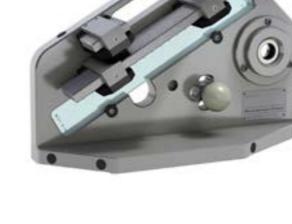

## **ZEISS Multi Sensor Racks**

accelerate measuring processes via automatic stylus system change.