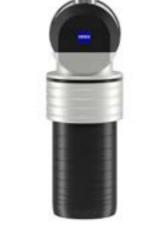

## **ZEISS Multi Sensor Racks**

accelerate measuring processes via automatic stylus system change.