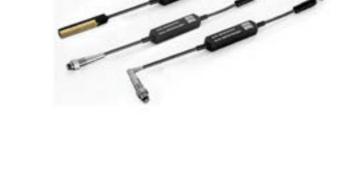

## **ZEISS Temperature Sensors**

record the workpiece temperature to ensure accurate measuring results.