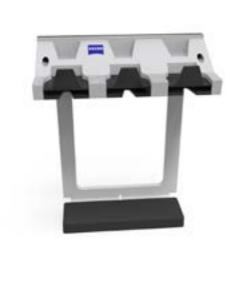

## **ZEISS Multi Sensor Racks**

accelerate measuring processes via automatic stylus system change.