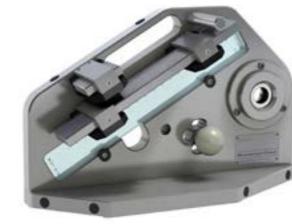

## **ZEISS Multi Sensor Racks**

accelerate measuring processes via automatic stylus system change.