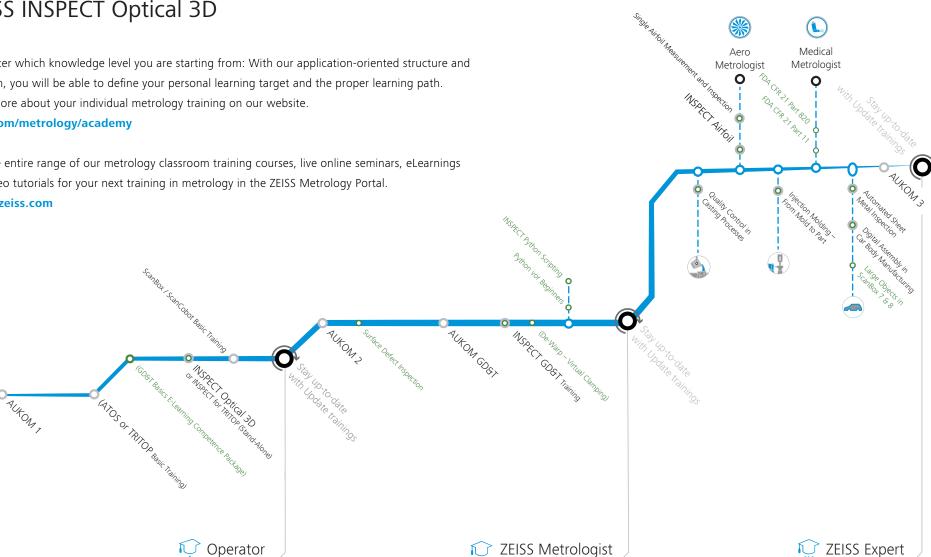

## Learning Path Surface Inspection ZEISS INSPECT Optical 3D

No matter which knowledge level you are starting from: With our application-oriented structure and program, you will be able to define your personal learning target and the proper learning path. Learn more about your individual metrology training on our website. zeiss.com/metrology/academy

Find the entire range of our metrology classroom training courses, live online seminars, eLearnings and video tutorials for your next training in metrology in the ZEISS Metrology Portal. portal.zeiss.com