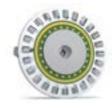

#### **ZEISS VAST**

ZEISS VAST adapter plates support ZEISS VAST Gold and ZEISS VAST XT Gold sensors. ZEISS VAST Gold is characterized by its high scanning speeds and is ideal for tactile scanning and single-point measurements with long styli.

#### **ZEISS VAST XTR**

ZEISS VAST XTR adapter plates are the right choice for ZEISS VAST XTR Gold sensors. This type of sensor has an integrated rotation axis, which means that the stylus is aligned in the direction of the feature to be measured.

#### **ZEISS VAST XXT**

This type supports ZEISS VAST XXT sensors, which allow high-precision scanning at the ZEISS RDS swivel/rotate joint. The gold-plated contact points improve electrical conductivity for more robust data transmission