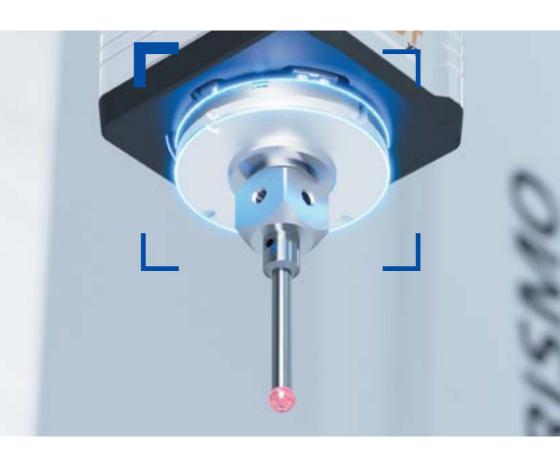

#### **ZEISS VAST**

ZEISS VAST adapter plates support ZEISS VAST Gold and ZEISS VAST XT Gold sensors. ZEISS VAST Gold is characterized by its high scanning speeds and is ideal for tactile scanning and single-point measurements with long styli.

#### **ZEISS VAST XXT**

This type supports ZEISS VAST XXT sensors, which allow high-precision scanning at the ZEISS RDS swivel/rotate joint. The gold-plated contact points improve electrical conductivity for more robust data transmission