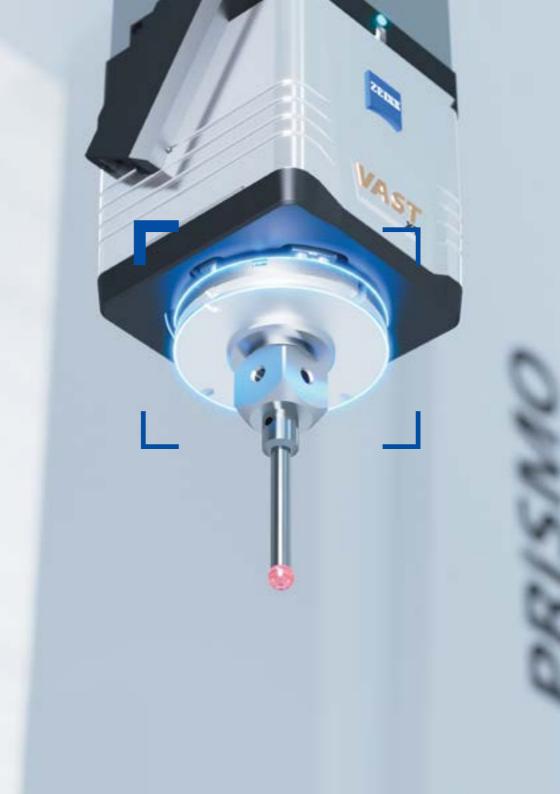

#### **ZEISS VAST**

ZEISS VAST adapter plates support ZEISS VAST Gold and ZEISS VAST XT Gold sensors. ZEISS VAST Gold is characterized by its high scanning speeds and is ideal for tactile scanning and single-point measurements with long styli.

#### **ZEISS VAST XXT**

This type supports ZEISS VAST XXT sensors, which allow high-precision scanning at the ZEISS RDS swivel/rotate joint. The gold-plated contact points improve electrical conductivity for more robust data transmission