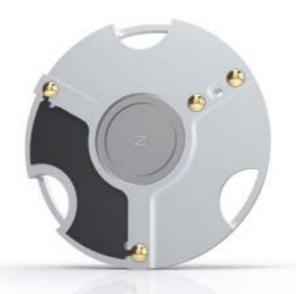

# Prevention of operating errors and incorrect measurements

ZEISS adapter plates identify stylus systems in the software via ID chip. This technology prevents operating errors and incorrect measurements.

# More robust data transmission

The refined bearing position of the XXT adapter plates retain system stability while goldcoated contact points improve electrical conductivity for more robust data transmission.