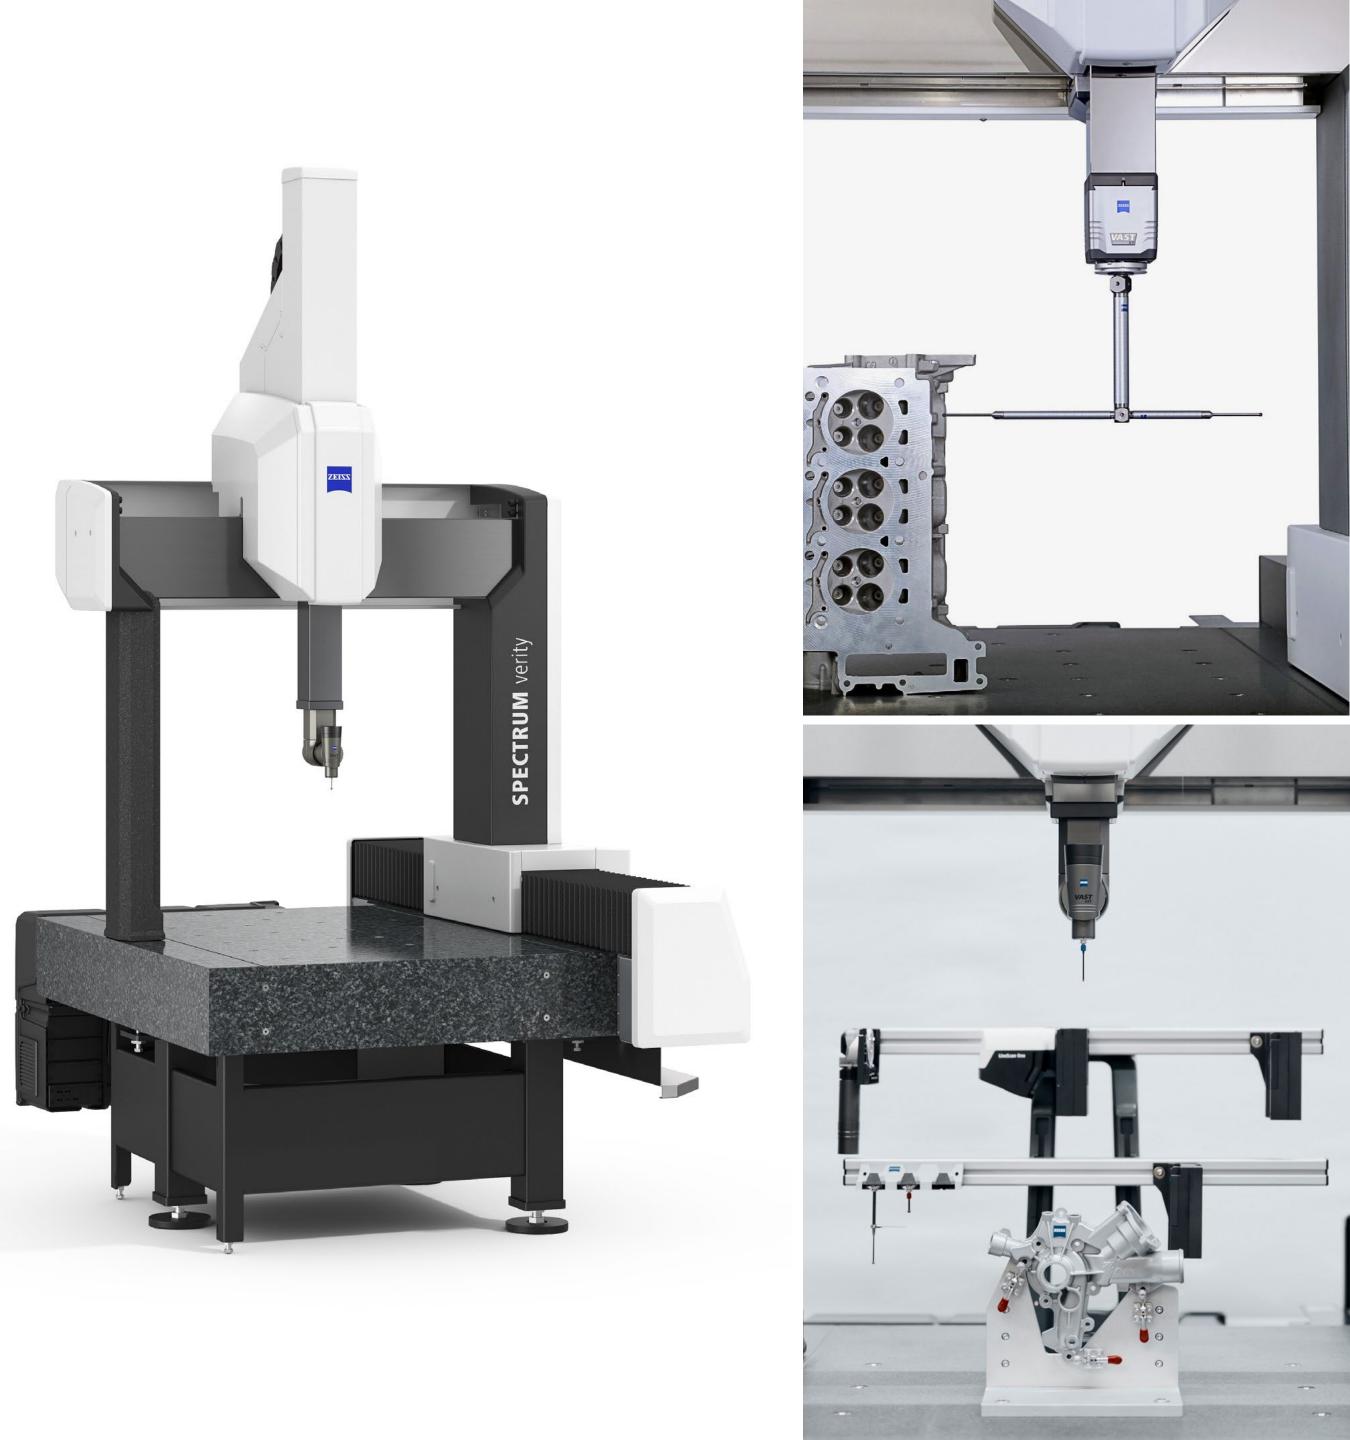

### **1** Unmatched scanning technology

The combination of ZEISS VAST XXT and ZEISS RDS-CR5-CAA increases the reliability and reduces operation time of measurements enormously. It also enables a wide range of measurement tasks.

### **2** Optical scanning options

Upgrading to the next level in identifying parts by scanning complex geometry and surface with the new laser scanner ZEISS LineScan One, all measurements integrate into one CMM.

### **3** Tailored for your application

Flexibility via different sensor options ZEISS direct VAST XXT ZEISS RDS-CR5-CAA VAST XXT TL1 ZEISS RDS-CR5-CAA VAST XXT TL3 ZEISS RDS-CR5-CAA VAST XXT TL3 Compact design Covered by four sizes