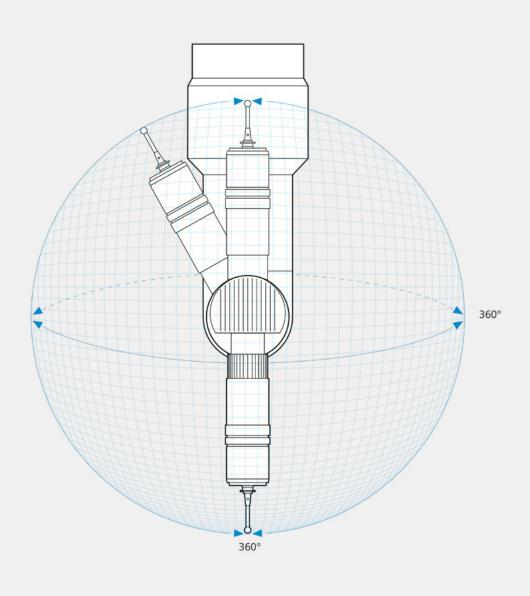

### **1** Unmatched scanning technology

The combination of ZEISS VAST XXT and ZEISS RDS-CR5-CAA increases the reliability and reduces operation time of measurements enormously. It also enables a wide range of measurement tasks.

### **2** Optical scanning options

Upgrading to the next level in identifying parts by scanning complex geometry and surface with the new laser scanner ZEISS LineScan One, all measurements integrate into one CMM.

### **Cost effectiveness** 7

Get the fastest qualification time in class ZEISS RDS-CR5 including CAA allows a qualified system of all 5,184 possible angles in approx. 12 minutes.

# 2.5 degree 20,736 possible angles

ZEISS SPECTRUM verity is also available with ZEISS RDS C CAA including VAST XXT.