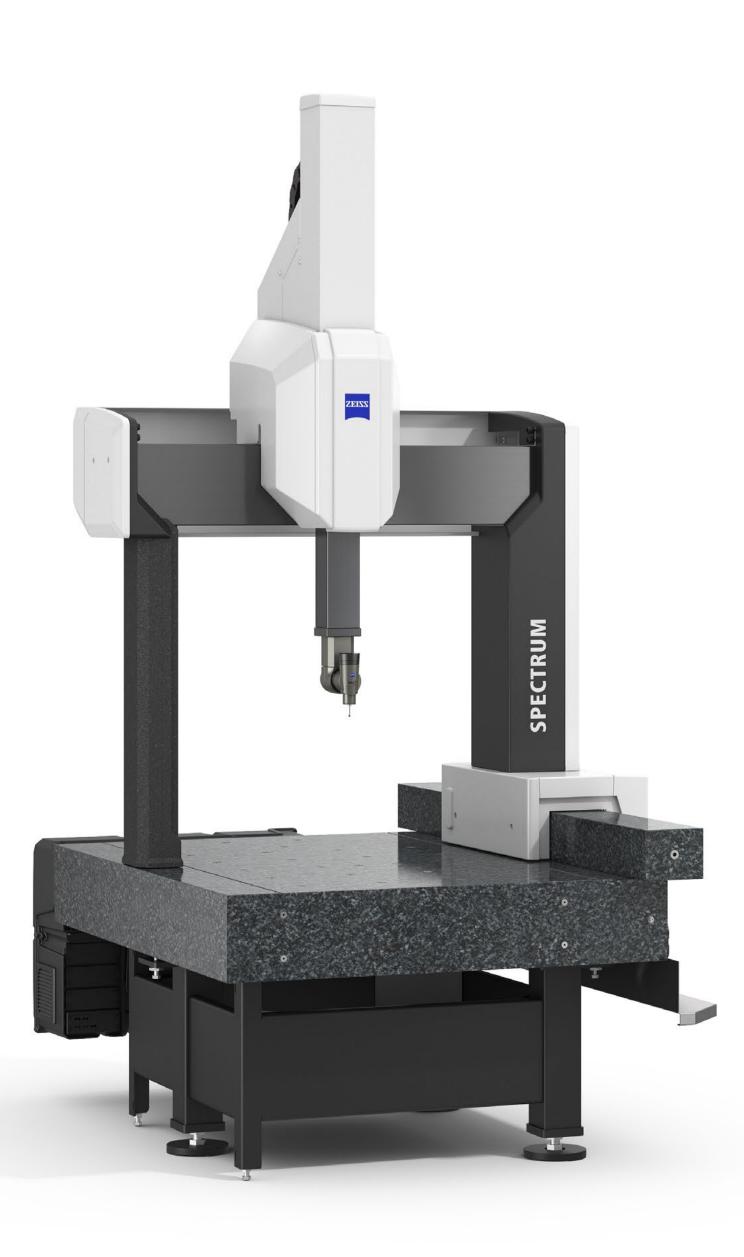

### **1** Unmatched scanning technology

The combination of ZEISS VAST XXT and ZEISS RDS-CR5-CAA increases the reliability and reduces operation time of measurements enormously. It also enables a wide range of measurement tasks.

### **2** Optical scanning options

Upgrading to the next level in identifying parts by scanning complex geometry and surface with the new laser scanner ZEISS LineScan One, all measurements integrate into one CMM.

### **3** Tailored for your application

Flexibility via different sensor options ZEISS direct VAST XXT ZEISS RDS-CR5-CAA VAST XXT TL1 ZEISS RDS-CR5-CAA VAST XXT TL3 ZEISS RDS-CR5-CAA VAST XXT TL3 Compact design Covered by four sizes