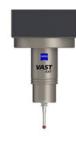

## ZEISS SPECTRUM with ZEISS direct VAST XXT

Scanning Technology

| Sizes  |  |
|--------|--|
| 7/7/6  |  |
| 7/10/6 |  |
| 9/12/6 |  |
| 9/18/6 |  |

For complex parts

## ZEISS SPECTRUM with ZEISS-RDS-C5 CAA including ZEISS VAST XXT

Scanning Technology with articulating probe and CAA (Computer Aided Accuracy) for faster operating time

| Sizes  |  |
|--------|--|
| 7/7/6  |  |
| 7/10/6 |  |
| 9/12/6 |  |
| 9/18/6 |  |
|        |  |