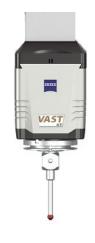

### **1** Unmatched scanning technology

The combination of ZEISS VAST XXT and ZEISS RDS-CR5-CAA increases the reliability and reduces operation time of measurements enormously. It also enables a wide range of measurement tasks.

### **3** Tailored for your application

Flexibility via different sensor options ZEISS direct VAST XXT ZEISS RDS-CR5-CAA VAST XXT TL1 ZEISS RDS-CR5-CAA VAST XXT TL3 ZEISS RDS-CR5-CAA VAST XXT TL3 Compact design Covered by four sizes

### **Cost effectiveness** 7

Get the fastest qualification time in class ZEISS RDS-CR5 including CAA allows a qualified system of all 5,184 possible angles in approx. 12 minutes.

### **2** Tailored for your application

Flexibility via different sensor options ZEISS direct VAST XXT ZEISS RDS-CR1-CAA VAST XXT TL1 ZEISS RDS-CR1-CAA VAST XXT TL3 ZEISS RDS-CR1-CAA VAST XXT TL3 Compact design Soft Touch Mode Optional for VAST XXT TL1 VAST XT gold Covered by four sizes

### **4** Get faster

More possibilities - fastest qualification ZEISS RDS-CR1 including CAA allows a qualified system of all 20,736 possible angles in approx. 12 minutes.

## ZEISS SPECTRUM with ZEISS-RDS-C5 CAA including ZEISS VAST XXT

Scanning Technology with articulating probe and CAA (Computer Aided Accuracy) for faster operating time

| Sizes  |  |
|--------|--|
| 7/7/6  |  |
| 7/10/6 |  |
| 9/12/6 |  |
| 9/18/6 |  |
|        |  |

## ZEISS SPECTRUM verity with ZEISS RDS-C1-CAA including ZEISS VAST XXT

Scanning Technology with articulating probe and CAA (Computer Aided Accuracy) for faster operating time

| Sizes  |  |
|--------|--|
| 7/7/6  |  |
| 7/10/6 |  |
| 9/12/6 |  |
| 9/18/6 |  |