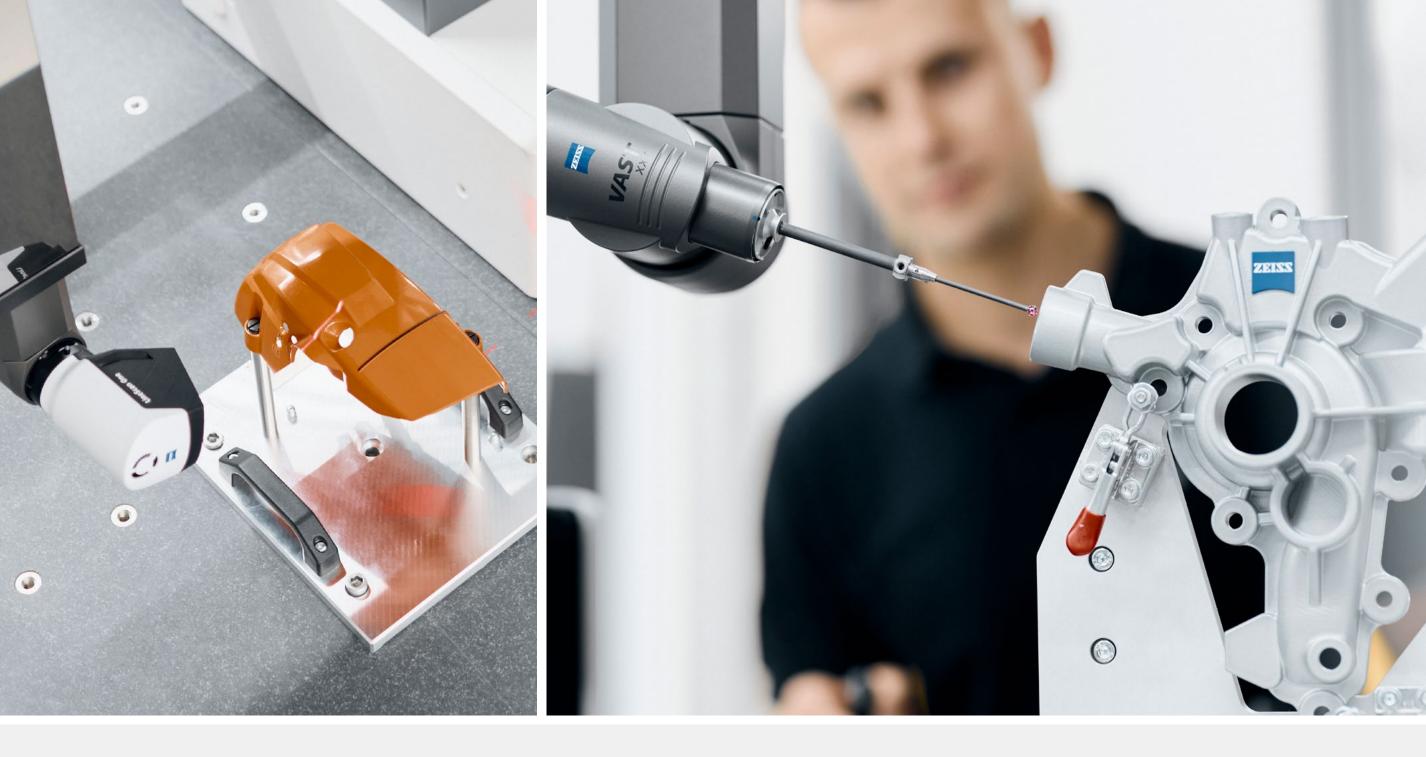

### 1 ZEISS VAST XT gold: Entering the world of active scanning

ZEISS VAST XT gold provides the foundation for entry into the world of active scanning technology. Especially together with long or heavy probes, it enables the customer to enter the next level of certainty and productivity.

### **2** Tailored for your application

Flexibility via different sensor options ZEISS direct VAST XXT ZEISS RDS-CR1-CAA VAST XXT TL1 ZEISS RDS-CR1-CAA VAST XXT TL3 ZEISS RDS-CR1-CAA VAST XXT TL3 Compact design Soft Touch Mode Optional for VAST XXT TL1 VAST XT gold Covered by four sizes