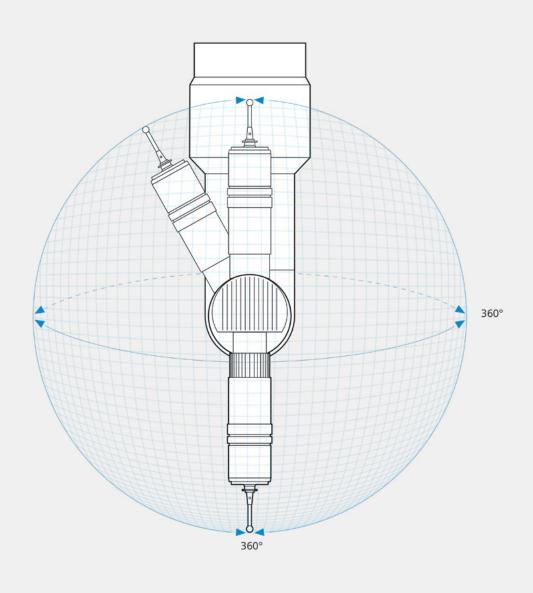

### **Cost effectiveness** 7

Get the fastest qualification time in class ZEISS RDS-CR5 including CAA allows a qualified system of all 5,184 possible angles in approx. 12 minutes.

# 2.5 degree 20,736 possible angles

ZEISS SPECTRUM verity is also available with ZEISS RDS C CAA including VAST XXT.