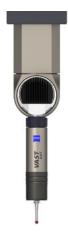

### **2** Optical scanning options

Upgrading to the next level in identifying parts by scanning complex geometry and surface with the new laser scanner ZEISS LineScan One, all measurements integrate into one CMM.

For parts with complex geometry & surface
ZEISS SPECTRUM
with LineScan One
Optical Measurement of free-form surfaces

| Sizes  |
|--------|
| 7/7/6  |
| 7/10/6 |
| 9/12/6 |
| 9/18/6 |

**ZEISS SPECTRUM with LineScan One** Optical Measurement of free-form surfaces

| Sizes  |  |
|--------|--|
| 7/7/6  |  |
| 7/10/6 |  |
| 9/12/6 |  |
| 9/18/6 |  |
|        |  |