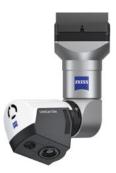

### **2** Optical scanning options

Upgrading to the next level in identifying parts by scanning complex geometry and surface with the new laser scanner ZEISS LineScan One, all measurements integrate into one CMM.

For parts with complex geometry & surface
ZEISS SPECTRUM
with LineScan One
Optical Measurement of free-form surfaces

| Sizes  |
|--------|
| 7/7/6  |
| 7/10/6 |
| 9/12/6 |
| 9/18/6 |

**ZEISS SPECTRUM with LineScan One** Optical Measurement of free-form surfaces

| Sizes  |  |
|--------|--|
| 7/7/6  |  |
| 7/10/6 |  |
| 9/12/6 |  |
| 9/18/6 |  |
|        |  |