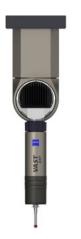

### 1 ZEISS VAST XT gold: Entering the world of active scanning

ZEISS VAST XT gold provides the foundation for entry into the world of active scanning technology. Especially together with long or heavy probes, it enables the customer to enter the next level of certainty and productivity.

### **2** Tailored for your application

Flexibility via different sensor options ZEISS direct VAST XXT ZEISS RDS-CR1-CAA VAST XXT TL1 ZEISS RDS-CR1-CAA VAST XXT TL3 ZEISS RDS-CR1-CAA VAST XXT TL3 Compact design Soft Touch Mode Optional for VAST XXT TL1 VAST XT gold Covered by four sizes

## ZEISS SPECTRUM verity with ZEISS VAST XT gold

Active scanning & single point measurement

For parts with complex geometry & surface

| Sizes  |  |
|--------|--|
| 7/7/6  |  |
| 7/10/6 |  |
| 9/12/6 |  |
| 9/18/6 |  |