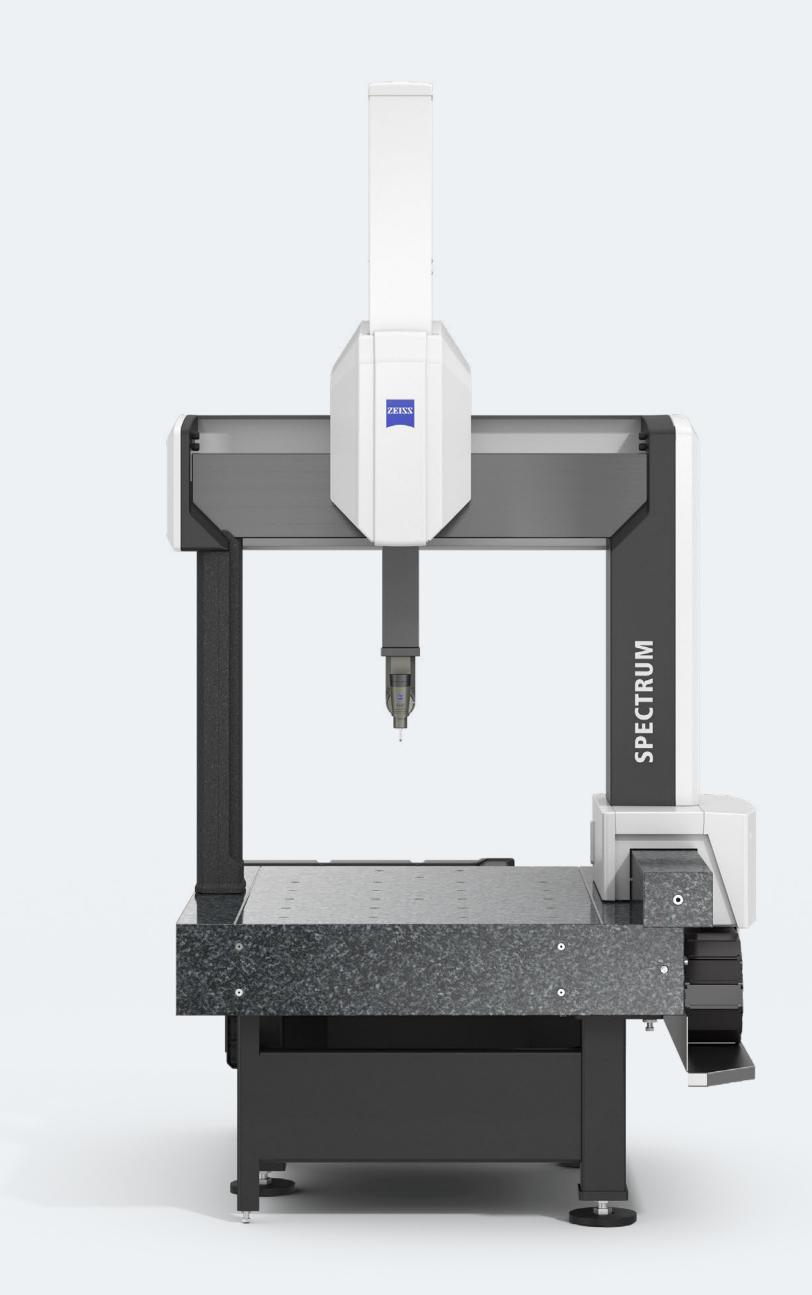

# **ZEISS SPECTRUM family**

Unmatched Performance and Flexibility in its class.

Seeing beyond

**Table of contents** 

## **ZEISS SPECTRUM**

Key Characteristics

### **1** Unmatched scanning technology

The combination of ZEISS VAST XXT and ZEISS RDS-CR5-CAA increases the reliability and reduces operation time of measurements enormously. It also enables a wide range of measurement tasks.

### **2** Optical scanning options

Upgrading to the next level in identifying parts by scanning complex geometry and surface with the new laser scanner ZEISS LineScan One, all measurements integrate into one CMM.

### **3** Tailored for your application

Flexibility via different sensor options ZEISS direct VAST XXT ZEISS RDS-CR5-CAA VAST XXT TL1 ZEISS RDS-CR5-CAA VAST XXT TL3 ZEISS RDS-CR5-CAA VAST XXT TL3 Compact design Covered by four sizes

### 4 ZEISS SoftTouch Mode

Optional for VAST XXT TL1

Boost the performance of your CMM even further and unlock the full potential. ZEISS SoftTouch Mode enables you to measure deflecting parts with best results and even faster.

### Excellent workpiece accessibility 5

ZEISS VAST XXT TL3 compact design sensor increases the available machine measuring volume.

### 6 Get a great value

Highest quality from leading technology with a MPEE0 of 1.8+L/250 µm for 7/7/6

### **Cost effectiveness** 7

Get the fastest qualification time in class ZEISS RDS-CR5 including CAA allows a qualified system of all 5,184 possible angles in approx. 12 minutes.

### Reliability 8

Floating mounted glass ceramic scales for eliminating the temperature scale deflection, meaning temperature sensors are not required.

### Small footprint 9

Backpack controller, as well as passive damping system and earthquake protection.