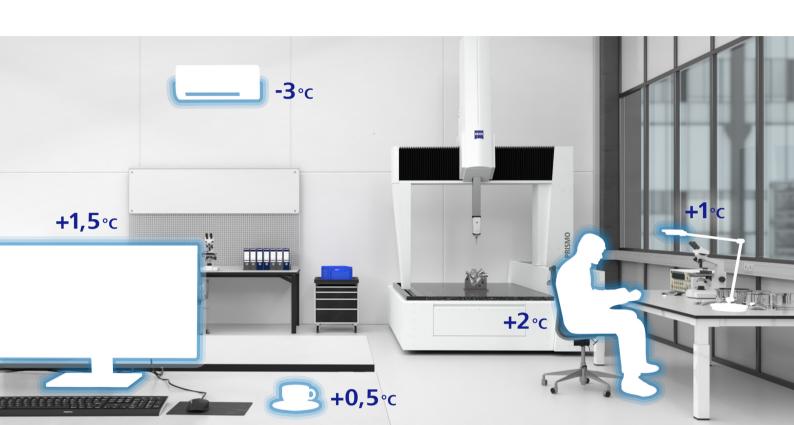

### **ZEISS TEMPAR**

Coordinate measuring machines provide highly accurate and precise results - but only if temperature, temperature gradient and humidity are within the limits specified by the manufacturer. Operators should not rely on air conditioning or their gut feeling. ZEISS TEMPAR makes it easy for quality managers to monitor these values closely and gives them certainty about the accuracy of their measurement results.