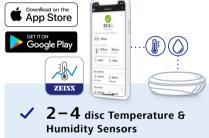

#### For an easy start

The handy TEMPAR® disc sensors from TEMPAR go can be moved freely in space and give you a guick overview over the current environmental conditions.

## With Mobile App

Keep the live display of environmental conditions always at hand. With the free Mobile App ZEISS TEMPAR go.

**Mobile App** 