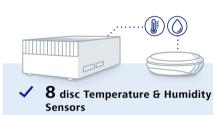

## With LogicBox

Get the full overview through long-term data recording and a verifiable quality of the measuring room to auditors.

LogicBox (additional screen needed)