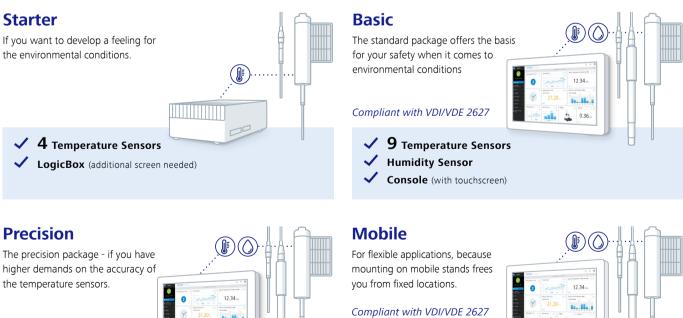

## **ZEISS TEMPAR Packages**

## Flexible application with highest accuracy.

The requirements on the accuracy of the sensors increase with the accuracy of the machine and the grade of the room. For this purpose, you can connect our TEMPAR® sensors, which have been specially designed and calibrated for the application, to the system device - by cable or by radio. The packages can be easily expanded at any time.

**8** Temperature Sensors

Console (with touchscreen)

4 mobile sensor stands

**Humidity Sensor** 

Compliant with VDI/VDE 2627

**Humidity Sensor** 

Console (with touchscreen)