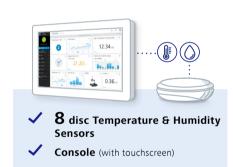

# With Console

View the recorded data at a glance on the dashboard and immediately identify problems with environmental conditions.