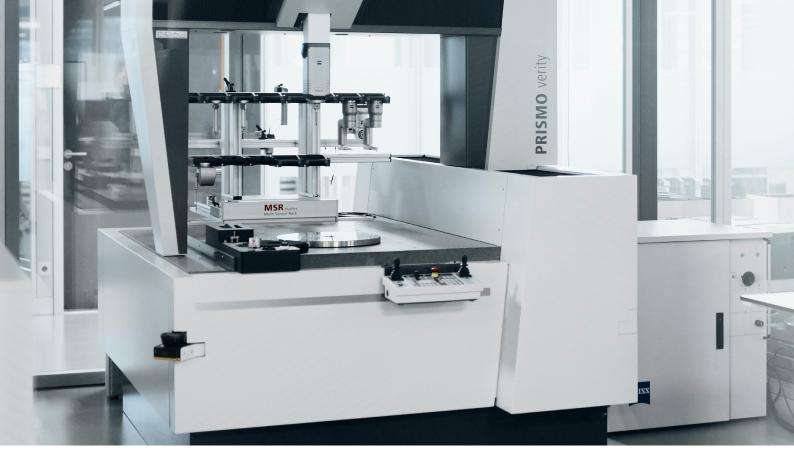

## ZEISS Multi-Sensor-Rack Duplex

Probe racks store stylus systems, probes and sensors when they are not in use. They enable the automatic CNC change of these components and thus increase the efficiency of your coordinate measuring machine. ZEISS offers a suitable solution for every challenge. If you need to measure a complex part that requires a large number of stylus systems, ZEISS Multi-Sensor-Rack Duplex is the right choice for you.