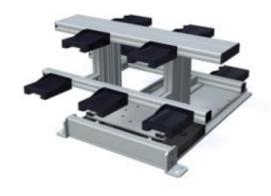

## ZEISS Multi-Sensor-Rack Duplex

Probe racks store stylus systems, probes and sensors when they are not in use. They enable the automatic CNC change of these components and thus increase the efficiency of your coordinate measuring machine. ZEISS offers a suitable solution for every challenge. If you need to measure a complex part that requires a large number of stylus systems, ZEISS Multi-Sensor-Rack Duplex is the right choice for you.

## **Advantages and Characteristics**

- With 58 storage options,
  ZEISS MSR Duplex doubles the number of storage options
- Enables you to measure many different parts in less time
- Modular system gives a high degree of variance and the right solution for each requirement
- Easy handling
- Extendable by a third storage level
- Manual 180° rotation