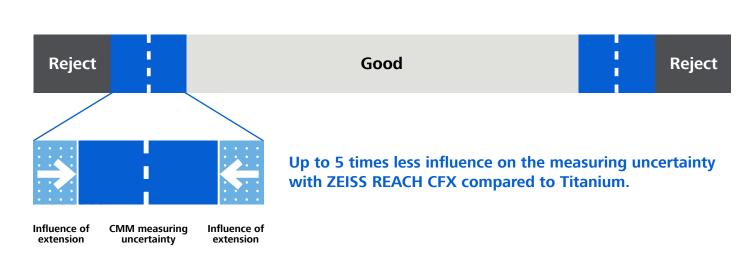

#### No more downgrading

To distinguish good parts from rejects having reliable measuring results is a necessity. This can only be achieved when keeping the measuring uncertainty at a minimum. Using the wrong extensions has a direct negative influence on the overall measuring uncertainty and therefore downgrades the accuracy your CMM could achieve.

## Light weight, thermally stable and statically stiff

The overall influence of the extension on the measuring uncertainty is mainly determined by three factors: weight, thermal expansion and statical stiffness.