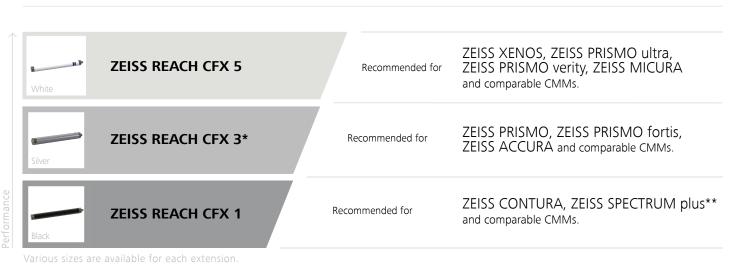

# Quick reference guide for easy pairing

<sup>\*</sup> ZEISS REACH CFX 3 is the new name for ZEISS ThermoFit®.

\*\* Not available worldwide.

about which ZEISS REACH CFX version works best for you.

Carl Zeiss Industrielle Messtechnik GmbH | Carl-Zeiss-Str. 22 | 73447 Oberkochen | Phone: +49 7364 20-0