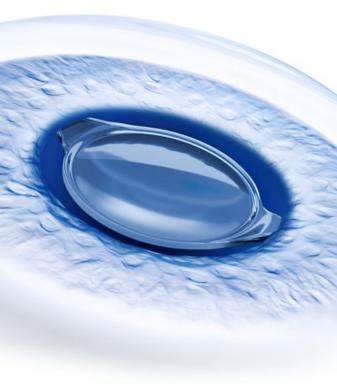

### **ZEISS CT LUCIA**

Hydrophobic, monofocal, C-loop IOLs, available in different optic designs, suitable for a wide range of

### **ZEISS CT LUCIA**

Hydrophobic, monofocal, C-loop IOLs, available in different optic designs, suitable for a wide range of patients.