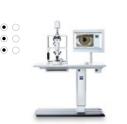

# **ZEISS IOLMaster 700**

SWEPT Source OCT biometer with Central Topography. Provides information on the central corneal shape – right from the start.

### **ZEISS IOLMaster 700**

SWEPT Source OCT biometer with Central Topography. Provides information on the central corneal shape – right from the