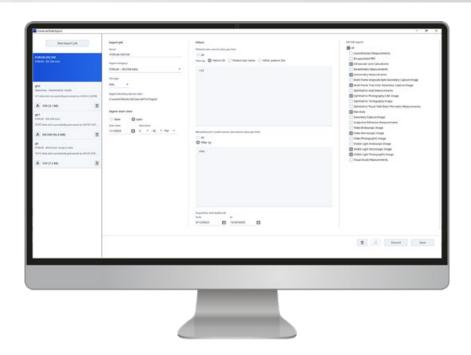

### Our FORUM solution

ZEISS FORUM Advanced Data Export gives you the flexibility to extract all desired DICOM data from ZEISS FORUM.

Besides that, you are free to define and combine all the filter criteria you need for a study or other research purposes.

For example, you can easily export all OCT data from the last 5 years for selected patients. It also allows for mass exports to conveniently transfer data to a cooperating institution or from one system to another. Plus, you can schedule export jobs to run at a specific time so that your daily work is not impaired. Hence, ZEISS FORUM Advanced Data Export allows you to get the most out of your data.

## **Key benefits**

- Flexibly define and combine the filter criteria for your data export
- Create, duplicate, delete, or modify export jobs as you wish
- Easily receive your DICOM data in XML or DICOM format
- Run your export jobs immediately or schedule them for a specific date and time whenever it suits you!
- Download your export results to any location
- Monitor the status of your export job, e.g. running, scheduled, or finished
- Abort running jobs whenever necessary