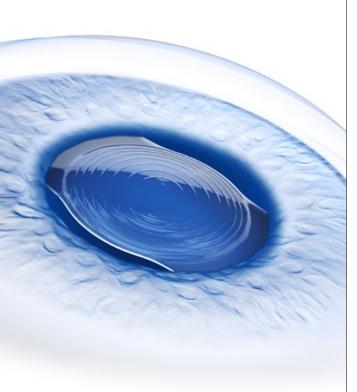

### **ZEISS AT ELANA**

Maximizing patient satisfaction by combining the best of ZEISS trifocal technology on a hydrophobic C-loop platform, fully preloaded.

#### ZEISS AT ELANA

Maximizing patient satisfaction by combining the best of ZEISS trifocal technology on a hydrophobic C-loop platform, fully

#### ZEISS AT LISA tri

The reference trifocal IOL that provides maximum spectacle independence, ensuring happy patients; with proven performance confirmed in numerous studies in peer-reviewed publications.