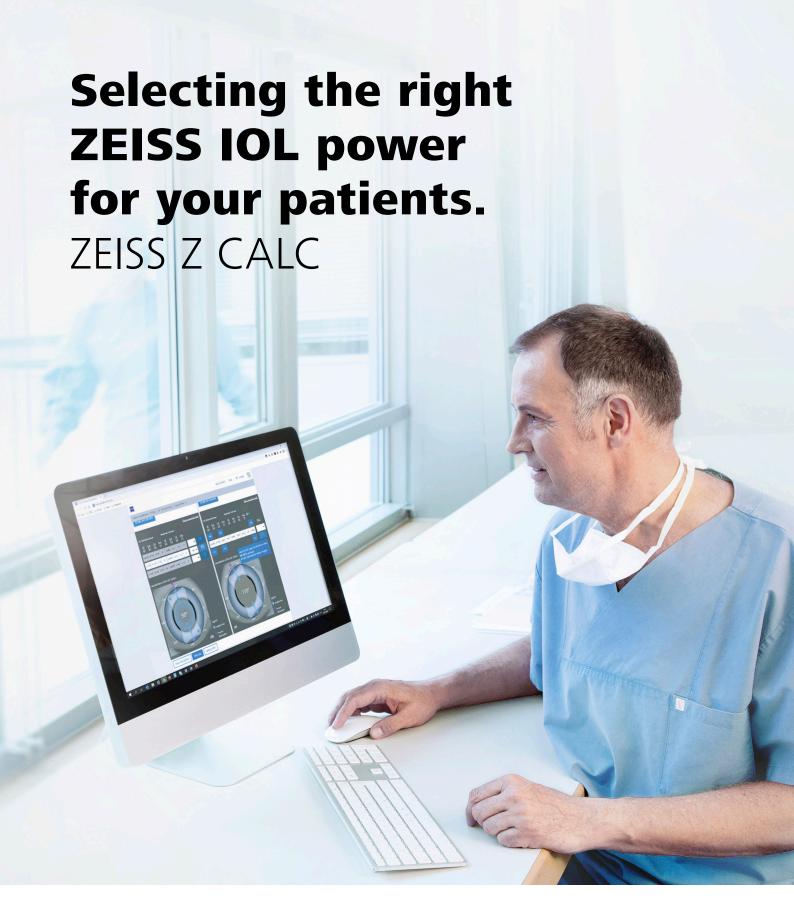

## Simplifying your ZEISS IOL power selection:

Free, browser-based and userfriendly interface – **simultaneously** calculating both eyes, allowing for easy comparison.

Supporting your challenging cases

by enabling adjustments providing an

optional expanded mode.

Calculating toric and non-toric ZEISS IOLs, normal, short and long eyes as well as post-laser vision correction eyes.

Using the patended ZEISS IOL calculation algorithm predicting the effective lens position and incorporating the design for each ZEISS IOL.

Optimizing your results by integrating TK® values of the ZEISS IOLMaster 700 to replace assumptions with measurements.

Streamlining your workflow by allowing you to directly order the selected ZEISS IOL.