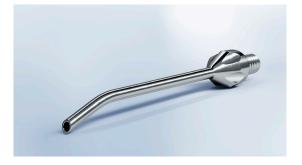

## ZEISS 21G Angled Phaco Tip<sup>1</sup>

- 21G single use tip
- Angled 20°
- Bevel 30°