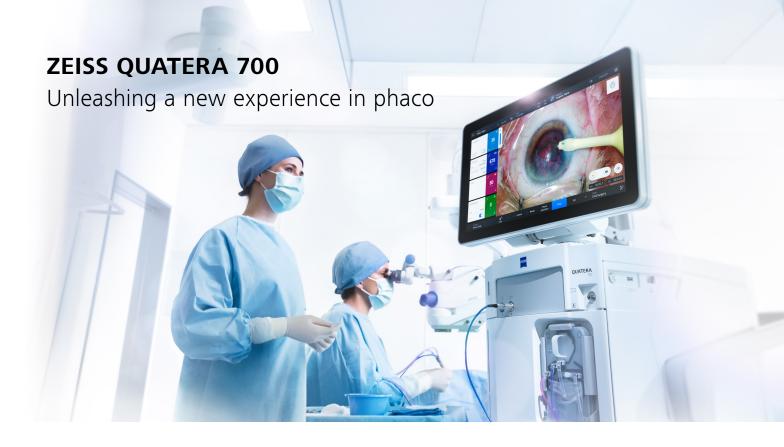

## New Features

Elevating the ZEISS QUATERA 700 Experience

## There's more with the new SW 1.2.0 update

- Wireless foot control panel
- POD override
- New service GUI
- Sound slider (separately adjustable sound volumes)
- CALLISTO eye 5.0 support

For more information visit zeiss.com/quatera700