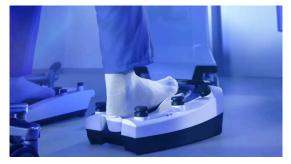

## There's more with the new SW 1.2.0 update

- Wireless foot control panel
- POD override
- New service GUI
- Sound slider (separately adjustable sound volumes)
- CALLISTO eye 5.0 support

For more information visit zeiss.com/quatera700