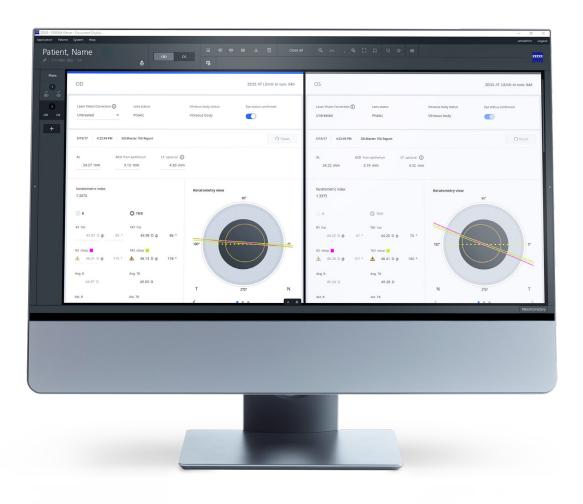

### **ZEISS EQ Workplace**

**EQ Workplace® from ZEISS** is the digital surgery planner in cataract, based on FORUM® from ZEISS. It makes your work more efficient<sup>1,2,3,4</sup>, safer from transcription errors³ and focused on what matters. For you and your patients.

#### Digital Accuracy

- Minimizes risk of transcription errors<sup>2</sup>
- Makes printouts or manual data transcription obsolete

## All-in-one control hub

- Allows easy access of patient data, diagnostics, IOLs & formulas
- Simplifies surgical planning

"With EQ Workplace, we are able to treat our patients just as well, but more accurately, more efficiently, and in greater numbers."